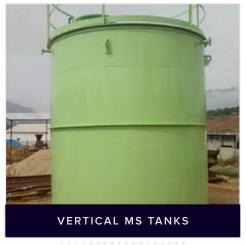

# INDUSTRIAL MS TANKS

We have technologically developed Industrial Storage Tank that is used as a container to hold liquids, compressed gases. These are cylindrical in shape, upright to the ground with flat bottoms and come with flat floating roof. Our storage tanks are developed on the basis international standards and parameters that make them demanded on world market too. These storage tanks are highly preferred for their unique features including corrosion resistance, weather proof surface, anti-leakage and sturdy structure. We make them available in various capacities in both mild and stainless steel.