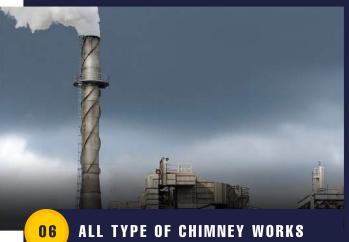

# ALL TYPE OF CHIMNEY WORKS

We have developed Industrial Chimneys with the integration of sophisticated technologies to make them highly suitable to get ventilation for hot flue gases or smoke from a boiler, stove, furnace or fireplace to the outside atmosphere. These are generally installed to the flue gas stacks and are generally external structures, as opposed to those built into the wall of building. At the time of designing these chimneys, we do consider factors such as height and diameter, required amount of excess combustion air needed to assure complete combustion, material as per the specification of our clients.