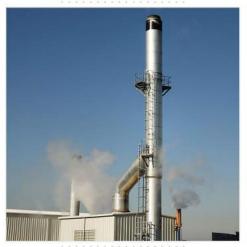

# ALL TYPE OF CHIMNEY WORKS

We have developed Industrial Chimneys with the integration of sophisticated technologies to make them highly suitable to get ventilation for hot flue gases or smoke from a boiler, stove, furnace or fireplace to the outside atmosphere. These are generally installed to the flue gas stacks and are generally external structures, as opposed to those built into the wall of building. At the time of designing these chimneys, we do consider factors such as height and diameter, required amount of excess combustion air needed to assure complete combustion, material as per the specification of our clients.