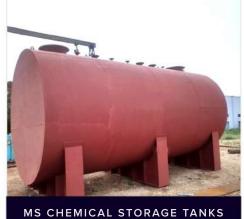

# INDUSTRIAL MS TANKS

We have technologically developed Industrial Storage Tank that is used as a container to hold liquids, compressed gases. These are cylindrical in shape, upright to the ground with flat bottoms and come with flat floating roof. Our storage tanks are developed on the basis international standards and parameters that make them demanded on world market too. These storage tanks are highly preferred for their unique features including corrosion resistance, weather proof surface, anti-leakage and sturdy structure. We make them available in various capacities in both mild and stainless steel.