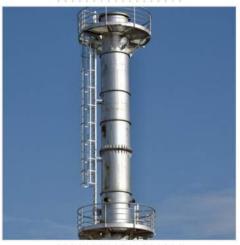

# ALL TYPE OF CHIMNEY WORKS

We have developed Industrial Chimneys with the integration of sophisticated technologies to make them highly suitable to get ventilation for hot flue gases or smoke from a boiler, stove, furnace or fireplace to the outside atmosphere. These are generally installed to the flue gas stacks and are generally external structures, as opposed to those built into the wall of building. At the time of designing these chimneys, we do consider factors such as height and diameter, required amount of excess combustion air needed to assure complete combustion, material as per the specification of our clients.