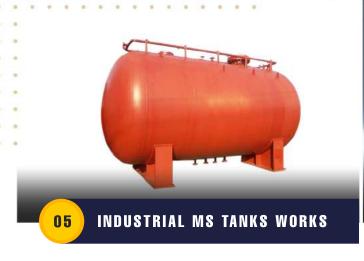

# INDUSTRIAL MS TANKS

We have technologically developed Industrial Storage Tank that is used as a container to hold liquids, compressed gases. These are cylindrical in shape, upright to the ground with flat bottoms and come with flat floating roof. Our storage tanks are developed on the basis international standards and parameters that make them demanded on world market too. These storage tanks are highly preferred for their unique features including corrosion resistance, weather proof surface, anti-leakage and sturdy structure. We make them available in various capacities in both mild and stainless steel.