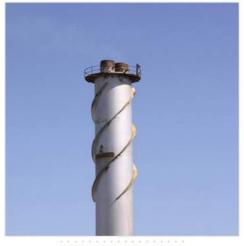

# ALL TYPE OF CHIMNEY WORKS

We have developed Industrial Chimneys with the integration of sophisticated technologies to make them highly suitable to get ventilation for hot flue gases or smoke from a boiler, stove, furnace or fireplace to the outside atmosphere. These are generally installed to the flue gas stacks and are generally external structures, as opposed to those built into the wall of building. At the time of designing these chimneys, we do consider factors such as height and diameter, required amount of excess combustion air needed to assure complete combustion, material as per the specification of our clients.