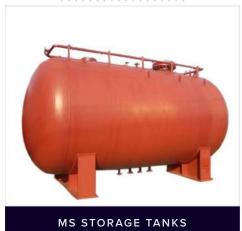

# INDUSTRIAL MS TANKS

We have technologically developed Industrial Storage Tank that is used as a container to hold liquids, compressed gases. These are cylindrical in shape, upright to the ground with flat bottoms and come with flat floating roof. Our storage tanks are developed on the basis international standards and parameters that make them demanded on world market too. These storage tanks are highly preferred for their unique features including corrosion resistance, weather proof surface, anti-leakage and sturdy structure. We make them available in various capacities in both mild and stainless steel.