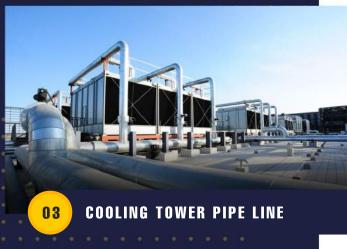

# COOLING TOWER PIPELINE

We are engaged in offering our clients a wide range of Cooling Towers, which is either made up of wood or fiber glass reinforced plastic. Our Cooling Towers are widely used in various industries for cooling of water flow. In addition to this, our efficient workforce helps us in providing spare parts and maintenance services for all types of cooling towers.